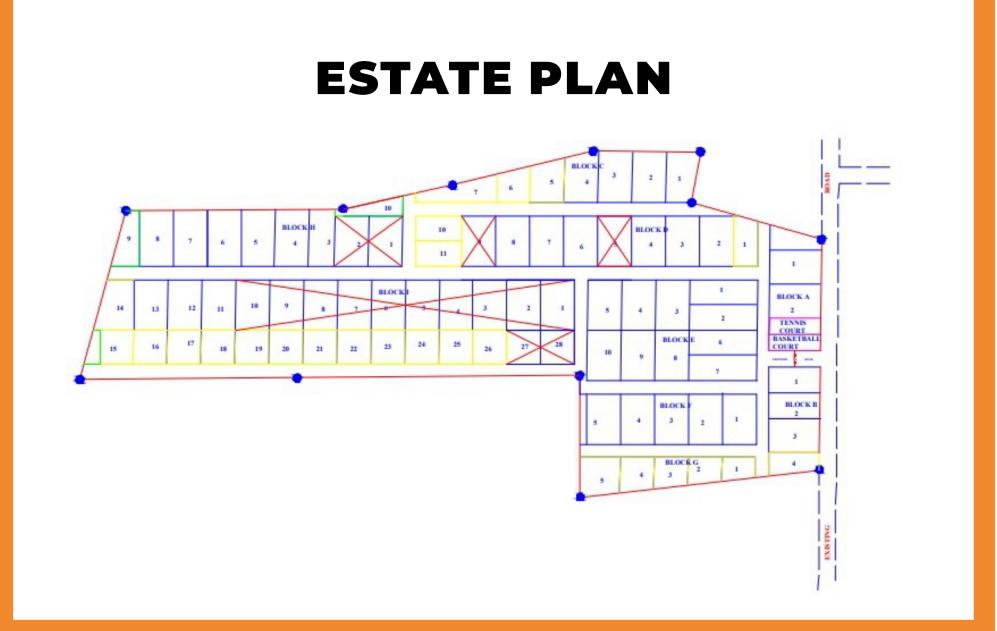

## ARE THERE COMMERCIAL PLOTS IN ELITE COURT?

There are designated commercial plots within the property, carefully marked out in the estate layout to ensure a harmonious coexistence with residential areas. The commercial plots are strategically positioned to minimize any potential disturbance to the peaceful ambiance and serenity of the residential spaces, providing a perfect balance between convenience and tranquility.